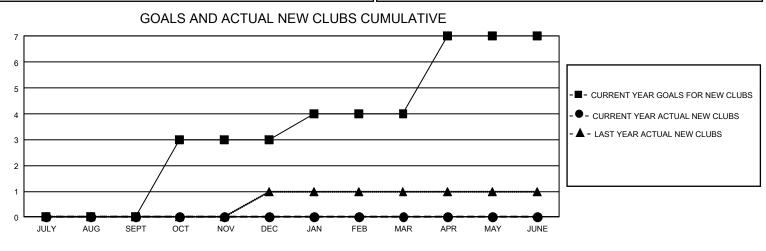

## GAT MONTHLY MEMBERSHIP PROGRESS REPORT

GMT Constitutional Area 1, Group O

REPORT DOES NOT INCLUDE CLUBS IN UNDISTRICTED AREAS.

| Clubs                 |               |           |               | Members               |                         |                         |                                                    |
|-----------------------|---------------|-----------|---------------|-----------------------|-------------------------|-------------------------|----------------------------------------------------|
| RESULTS FOR 2022-2023 |               |           |               | RESULTS FOR 2022-2023 |                         |                         |                                                    |
| QUARTER               | NEW CLUB GOAL | NEW CLUBS | DROPPED CLUBS |                       | MBER GROWTH NET<br>GOAL | MEMBER GROWTH<br>ACTUAL | DROPPED MEMBERS<br>ACTUAL (including<br>transfers) |
| JULY/AUG/SEPT         | r 0           | 0         | 2             | JULY/AUG/SEPT         | 20                      | 93                      | 105                                                |
| OCT/NOV/DEC           | 9             | 0         | 0             | OCT/NOV/DEC           | 28                      | 0                       | 0                                                  |
| JAN/FEB/MAR           | 3             | 0         | 0             | JAN/FEB/MAR           | 20                      | 0                       | 0                                                  |
| APR/MAY/JUNE          | 9             | 0         | 0             | APR/MAY/JUNE          | 38                      | 0                       | 0                                                  |