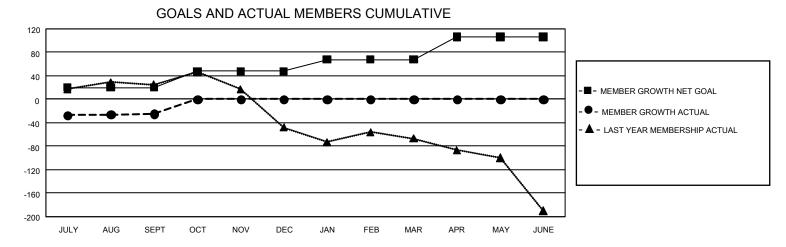

## GAT MONTHLY MEMBERSHIP PROGRESS REPORT

GMT Constitutional Area 1, Group O

REPORT DOES NOT INCLUDE CLUBS IN UNDISTRICTED AREAS.

| Clubs                 |               |           |               | Members               |                         |                         |                                                    |
|-----------------------|---------------|-----------|---------------|-----------------------|-------------------------|-------------------------|----------------------------------------------------|
| RESULTS FOR 2022-2023 |               |           |               | RESULTS FOR 2022-2023 |                         |                         |                                                    |
| QUARTER               | NEW CLUB GOAL | NEW CLUBS | DROPPED CLUBS |                       | MBER GROWTH NET<br>GOAL | MEMBER GROWTH<br>ACTUAL | DROPPED MEMBERS<br>ACTUAL (including<br>transfers) |
| JULY/AUG/SEPT         | r 0           | 0         | 2             | JULY/AUG/SEPT         | 20                      | 93                      | 105                                                |
| OCT/NOV/DEC           | 9             | 0         | 0             | OCT/NOV/DEC           | 28                      | 0                       | 0                                                  |
| JAN/FEB/MAR           | 3             | 0         | 0             | JAN/FEB/MAR           | 20                      | 0                       | 0                                                  |
| APR/MAY/JUNE          | 9             | 0         | 0             | APR/MAY/JUNE          | 38                      | 0                       | 0                                                  |